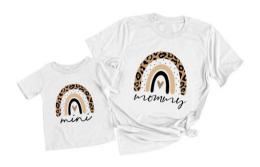

#### "Mommy & Me"

"Mommy & Me", Sibling or Family matching/coordinating shirts or outfits. Current Season Only