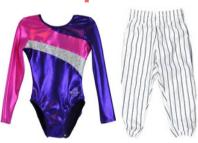

#### "Mommy & Me"

"Mommy & Me", Sibling or Family matching/coordinating shirts or outfits. Current Season Only **Sports** 

Sports Gear, Dance, & Gymnastics

Community Helpers, Disney/Princess, Characters, Halloween Costumes, etc.