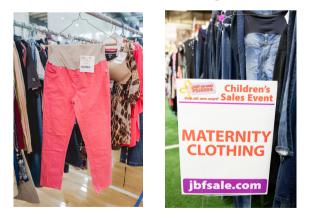

#### Maternity

10 tag limit. Current Season Only

**Questions?** Join our Facebook Group for quick Q&A: