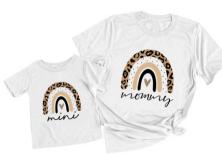

#### "Mommy & Me"

"Mommy & Me", Sibling or Family matching/coordinating shirts or outfits. Current Season Only **Sports** 

Sports Gear, Dance, & Gymnastics

Community Helpers, Disney/Princess, Characters, Halloween Costumes, etc.