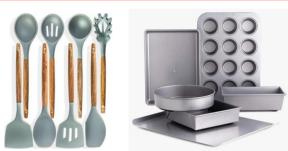

# **MOMMY MART**

Item Limit: 25 Tags

Kitchen: New/Like New Items

**Decor:** Like New, Current & Trendy

**Gifts:** New & Unused Beauty, Bath, Hair Items, & Candles **KID'S ROOM DECOR** 

**Current & Complete** 

#### **Storage:** Baskets & Organizers