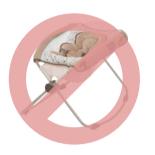

#### **Incline Sleepers**

Due to risk posed to infants, incline sleepers can no longer be accepted at Just Between Friends sales. A notice was provided by the CPSC on November 11, 2018 in which these sleepers were deemed unsafe after repeated incidents of infant suffocation.